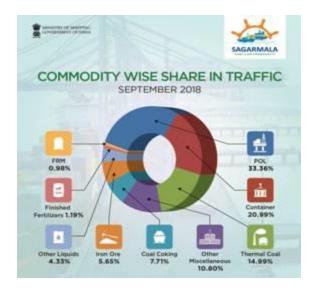

- •
- Commodity-wise percentage share of POL was maximum i.e. 33.37%, followed by Container (20.99%), Thermal & Steam Coal (14.99%), Other Misc. Cargo (10.80%), Coking & Other Coal (7.71%), Iron Ore & Pellets (5.65%), Other Liquid (4.33%), Finished Fertilizer (0.98%) and FRM (1.19%).