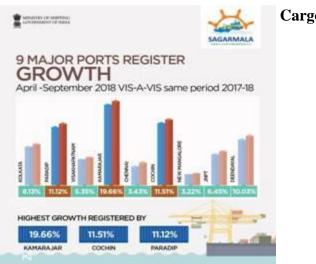

5.12% and together handled 343.26 Million Tonnes of cargo during the period April to September, 2018 as against 326.54 Million Tonnes handled during the corresponding period of previous year.

For the period from April '17- September 2018, Nine Ports (Kolkata (incl.Haldia), Paradip, Visakhapatnam, Kamarajar, Chennai, Cochin, New Mangalore, JNPT and Deendayal have registered positive growth in traffic.

Cargo traffic handled at Major Ports:

- The highest growth was registered by Kamarajar Port (19.66%), followed by Cochin(11.51%), Paradip (11.12%), Haldia (10.07%) and Deendayal (10.03%)
- Kamarajar Port growth was mainly due to increase in traffic of OtherMisc. Cargo by 39.77%, Other Liquids (15.38%), POL by14.67%. and Thermal & Steam Coal by 11.34%.