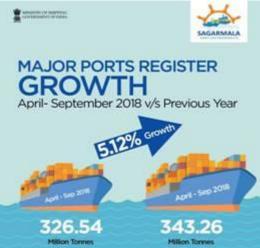

## Ministry of Shipping11-October, 2018 12:18 IST Major Ports Register Positive Growth of 5.12% During April to September, 2018 as Against the Same Period Last Year

The major ports in India have recorded a growth of

5.12% and together handled 343.26 Million Tonnes of cargo during the period April to September, 2018 as against 326.54 Million Tonnes handled during the corresponding period of previous year.

For the period from April '17- September 2018, Nine Ports (Kolkata (incl.Haldia), Paradip, Visakhapatnam, Kamarajar, Chennai, Cochin, New Mangalore, JNPT and Deendayal have registered positive growth in traffic.